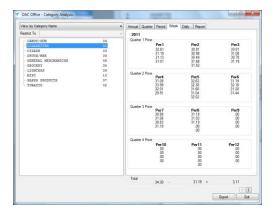

# **Monthly Overview**

Click on the Period tab to see the comparison of the selected category and metric by period for the past 3 years. There are 13 weeks in each quarter so one period will contain 5 weeks. DAC Office gives you the ability to select where you want to put that 5<sup>th</sup> week by selecting it via the Method drop-down box.

- Use 4 week periods
- Put 5<sup>th</sup> week in 1<sup>st</sup> period
- Put 5<sup>th</sup> week in 2<sup>nd</sup> period
- Put 5<sup>th</sup> week in 3<sup>rd</sup> period

# Weekly Overview

Click on the Week tab to see the comparison of the selected category and metric by week for the current year. In this example, we selected to "Put the  $5^{th}$  week in the  $2^{nd}$  period".