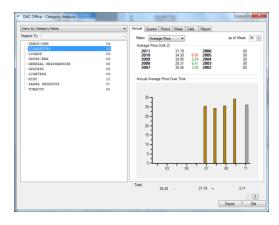

### **Annual Overview**

The Category Analysis report shows how a category of products is doing over time. Using graphs, it's easy to identify trends and review progress. Select a category to see the annual comparison of the last 10 years. Select a Metric to review: Sales, Base Cost, Net Cost, Base Profit, Net Profit, Unit 1 Quantity, Unit 2 Quantity or Average Price. Change the "as of Week" drop-down box to review the data as of a specific week in time. Perform minor calculations by clicking on a numbers click on the numbers in the Total box to clear those values.