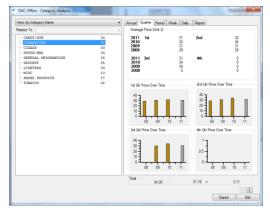

# **Quarterly Overview**

Click on the Quarter tab to see the comparison of the selected category and metric by quarter for the past 4 years.