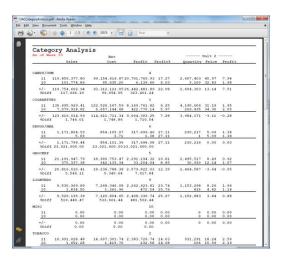

# **Exported Report**

Click on the Export button to export the data to a PDF file. The report shows all categories compared annually starting with a selected "Starting Year". TODO: see why the starting year isn't working.