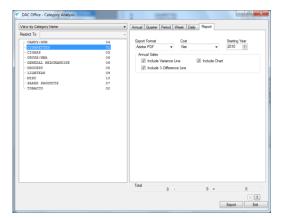

## **Report Settings**

Click on the Report tab to select the settings on how the report will be exported.