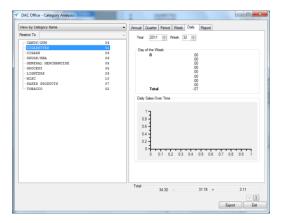

## **Daily Overview**

Click on the Daily tab to see the comparison of the selected category and metric by day for the current year and week. Use the Year and Week drop-down box to review other weeks. \*\*\*TODO: see why this isn't working for Average Price.